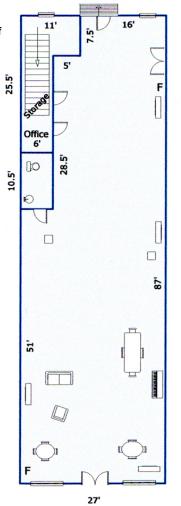

## First Floor

Art Gallery section area space:27' x 51' -- 1377 square feetMusic or Workshop area space:21' x 36' -- 718 square feetTotal Space on Lower Level:27' x 87' -- 2095 square feetCeiling Height:14 feetFront Window Height:11.5 feetOccupancy:144 people standing/80 seated

#### Second Floor

Total Space on Top Level: 27" X 68" equal 1836 sf Table space: 21' x 36 ' -- 718 square feet Furniture moves on sliders. Ping-pong table folds and is on rollers. There is a TV with Netflix. Occupancy: 50 persons seated. Not open to public at this time.